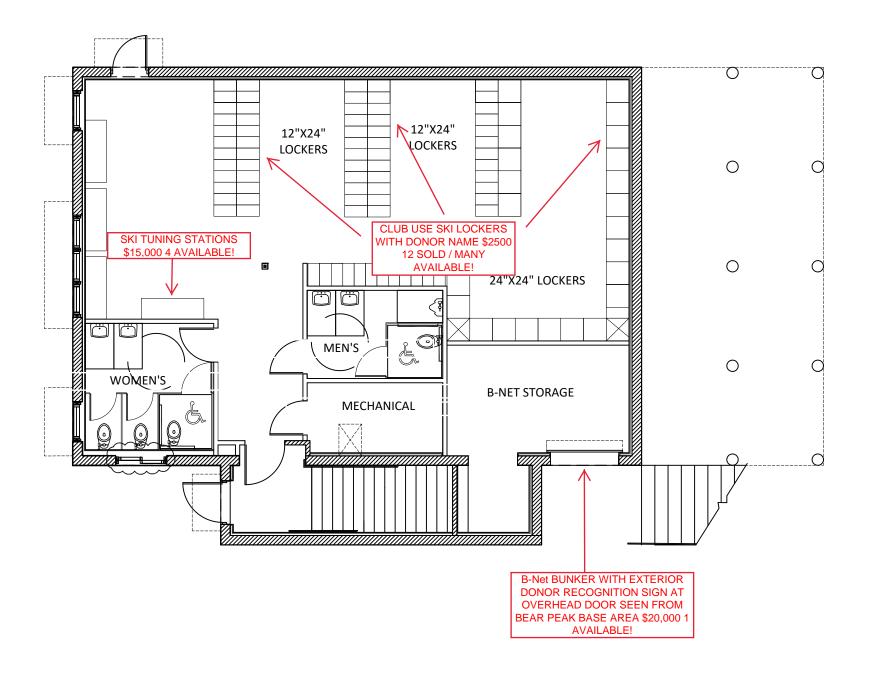

#### "The B-Net Bunker" - Pledge \$20.000 - One Available

For those who have a sense of humor and know what B-net is, this one's for you! An 8"x60" sign above the door of our B-net storage area, and directly facing anyone who takes the Kachina Triple, where your name will be emblazoned above the door letting all know that you know your B-net! (\*)

#### "Sharpest Edge" Ski-Tuning Stations - Pledge \$15.000/each - Four Available

Sponsorship of a ski-tuning station located in the new Training Center. Includes signage adjacent to the ski-tuning bench. (\*)

#### Ski Lockers for Club Use - Pledge \$2.500/each 12 SOLD

Your personal ski locker includes your name (for a 10-year duration). First year, free locker use. The first 24 lockers sold will be 24"x 24", remaining lockers will be 12"x24" (\*)