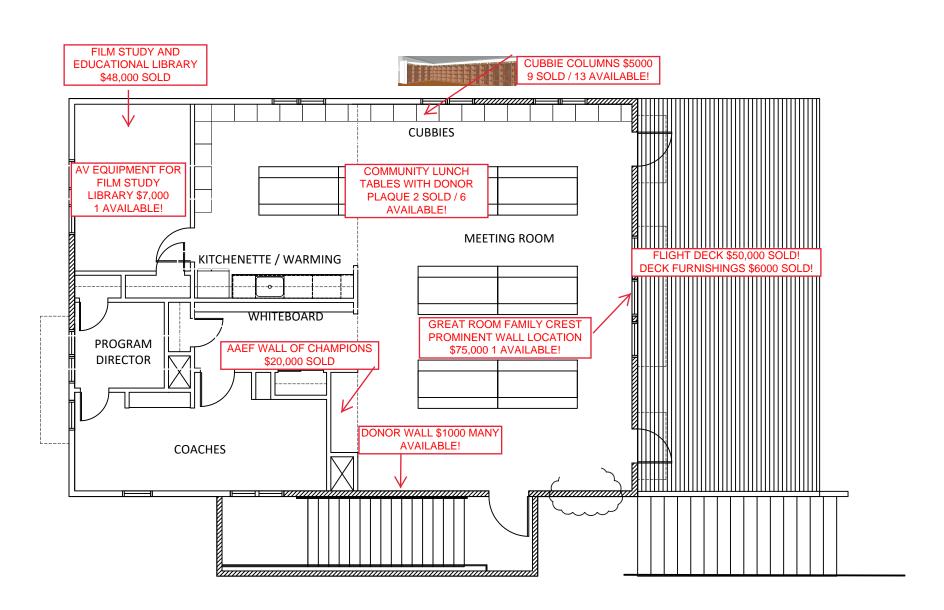

#### "Team of Champions" Great Room Family Crest - Pledge \$75.000 - One Available

A grand, European-inspired, custom-designed family crest prominently displayed within the Great Room on the south wall. Your commitment will always be in sight of those visiting the center and who look towards "Trillium" where our team's dedicated training space is located. (\*)

"The Flight Deck" - Pledge \$50.000 - One Available - SOLD

Film Study and Educational Library - Pledge \$48.000 - One Available - SOLD

"AAEF Wall of Champions" - Pledge \$20.000 - One Available - SOLD

#### Community Lunch Tables - Pledge \$12.500/each - Eight Available. 2 SOLD, SIX LEFT

(8) tables located within the Great Room and one can have your name on it. Picture a tasteful plaque with the name of the donor neatly affixed to one of the tables where athletes and families with gather for years to come. (\*)

**AV Equipment for Film Study and Educational Library – Pledge \$7.000 level** – One Available - Get recognized by providing state-of-the-art audio/visual equipment where our athletes get a fresh perspective by watching themselves train and work towards carving the perfect turn? (\*)

#### Furnishing the Outdoor Deck -- \$6.000 level - One Available - SOLD!

Mike Bellino, our very own 'Chair Man of the Boards' of Skichair (<u>www.skichair.com</u>) has already grabbed this one. We will have new, beautiful outdoor deck furniture because if you Play in Style you must Rest in Style.

#### "Cubbie Column" -- \$5,000 level - Twenty Two Available- 9 SOLD, 13 Left

Have your family's name or a name in honor of someone atop one of the (20) "Cubbie Columns" located adjacent to the "Team of Champions" Great Room (\*)

#### Charter Member Recognition on "AAEF Honor Wall" - \$1000 level MANY SOLD

You will be recognized on a custom-designed honor wall placed within the "Team of Champions" Great Room. When you visit or come back with grandkids, your name will be displayed on the wall for them to touch, point to and witness your commitment to the team.